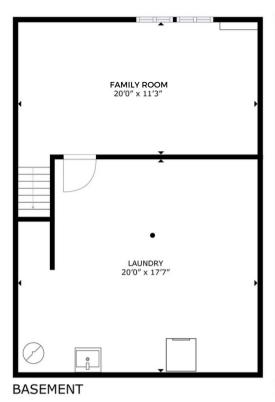

ce & A/C                                        | \$2,495                    | \$29,940            |
| Unit 23             | Rented White shaker cupboards and electric baseboard heating                                                          | \$1,304                    | \$15,648            |
| Total Rental Income |                                                                                                                       | \$26,733.60                | \$133,668           |



## 135 BELMONT DRIVE UNITS 19-23

#### \*finishes vary in each unit



















JULIE VARLEY SALES REPRESENTATIVE JULIE@ATEAMLONDON.CA 519.670.2290 KIM USHER SALES REPRESENTATIVE KIM@ATEAMLONDON.CA 519.777.3327 ATEAMLONDON.CA 519.872.8326 470 COLBORNE STREET LONDON, ON, N6B 2T3

## **FLOORPLANS**













# CONTACT US



Julie Varley
SALES REPRESENTATIVE

julie@ateamlondon.ca 519.670.2290



Kim Usher
SALES REPRESENTATIVE

kim@ateamlondon.ca 519.777.3327