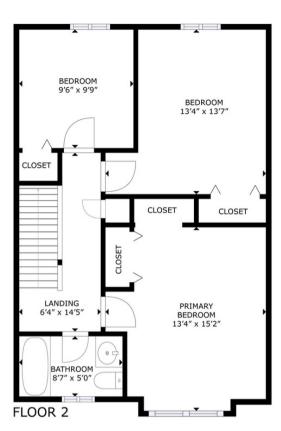

## **FLOORPLANS**

#### **PROPERTY DETAILS**

All are 2 storey, 3 bedrooms, and 2 bath row homes with existing rental incomes on 4 out of the 5 units. Features are eat-in kitchens, dining and living areas on the main floor with bedrooms located on the second level. All comprise around 1,400 sq ft living space. Located in a family-friendly part of the city - great opportunity for investors looking for properties that attract long-term rentals.