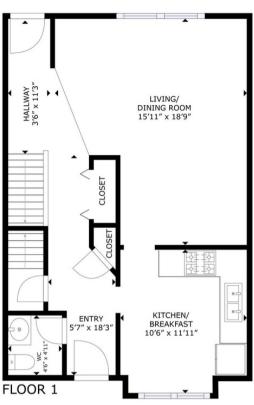

& A/C                                        | \$2,495                    | \$29,940            |
| Unit 23             | Rented White shaker cupboards and electric baseboard heating                                                          | \$1,304                    | \$15,648            |
| Total Rental Income |                                                                                                                       | \$26,733.60                | \$133,668           |



## 135 BELMONT DRIVE UNITS 19-23

#### \*finishes vary in each unit



















JULIE VARLEY SALES REPRESENTATIVE JULIE@ATEAMLONDON.CA 519.670.2290 KIM USHER SALES REPRESENTATIVE KIM@ATEAMLONDON.CA 519.777.3327 ATEAMLONDON.CA 519.872.8326 470 COLBORNE STREET LONDON, ON, N6B 2T3

## **FLOORPLANS**













# CONTACT US



Julie Varley
SALES REPRESENTATIVE

julie@ateamlondon.ca 519.670.2290



Kim Usher
SALES REPRESENTATIVE

kim@ateamlondon.ca 519.777.3327